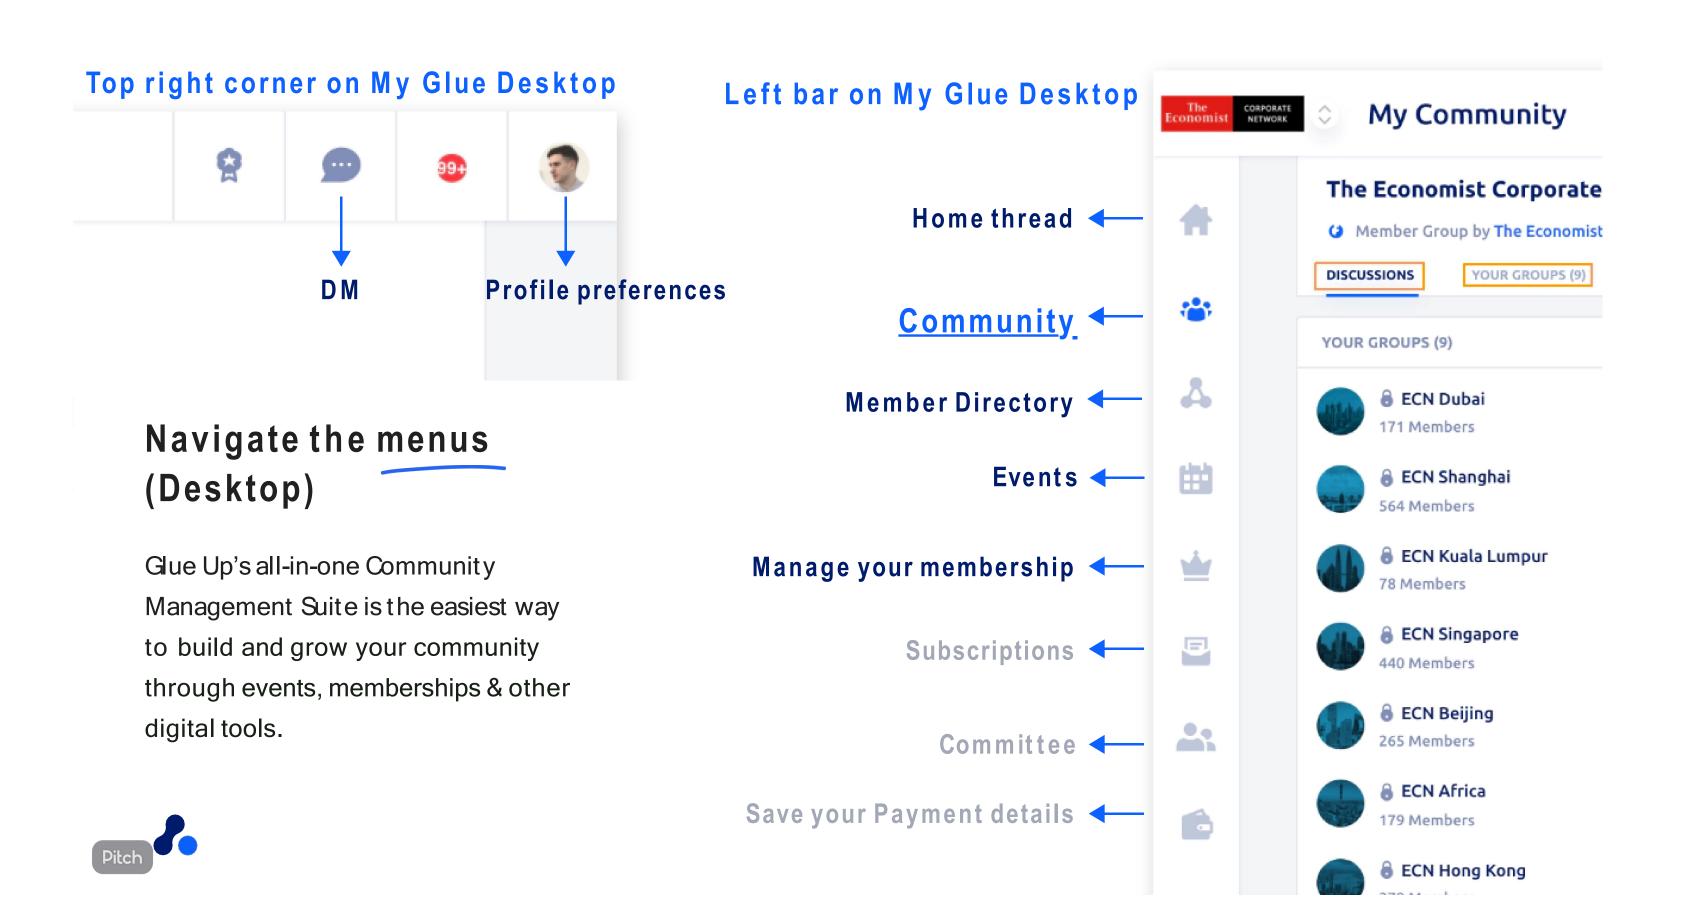

### Also... access MyGlue on your Desktop!

Access My Glue from any search engine HERE and find what your organization has to offer.

All functions that you have on the My Glue mobile app, are available on desktop browsing!

#### Navigate the menus (mobile app)

Glue Up's all-in-one Community

Management Suite is the easiest way
to build and grow your community
through events, memberships & other
digital tools.