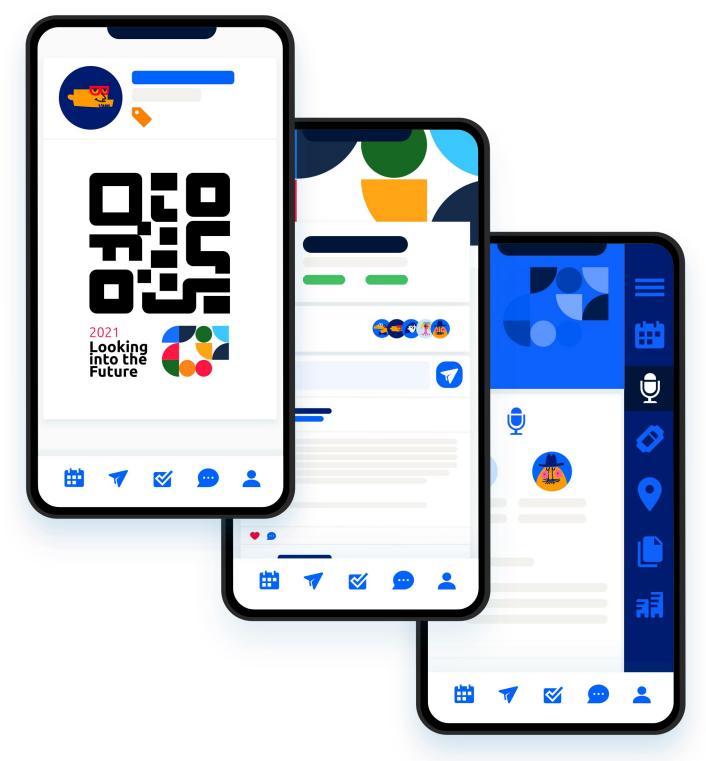

#### Navigate the menus (mobile app)

Glue Up's all-in-one Community

Management Suite is the easiest way
to build and grow your community
through events, memberships & other
digital tools.