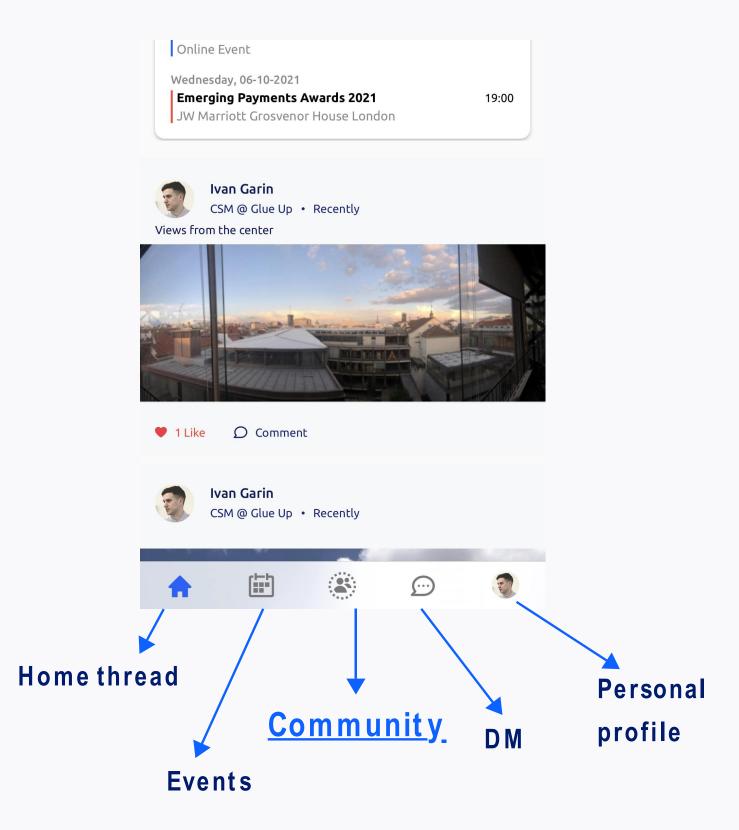

#### Navigate the menus (mobile app)

Glue Up's all-in-one Community

Management Suite is the easiest way
to build and grow your community
through events, memberships & other
digital tools.