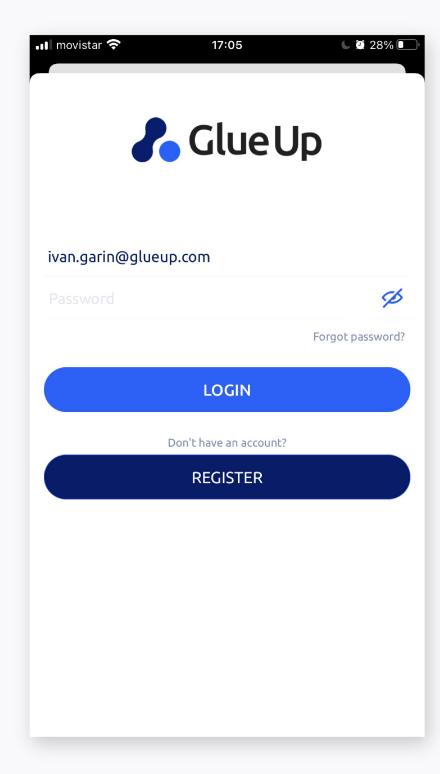

# How to use My Glue mobile app?

- Download the My Glue App on App Store or Google
   Play
- If you are a new user, register to My Glue, otherwise log in to your existing account.
- Select the server to log in to, from our three options: .com (default),
- Start exploring My Glue!

## How to get the mobile app?

- Download the My Glue App on App Store or Google Play
- If you are a new user, **register** you Glue Up account directly on the app. Otherwise, simply log in to your existing account.
- Start exploring ECN app!
- Check the following 3 slides to understand how you should proceed based on your user status.