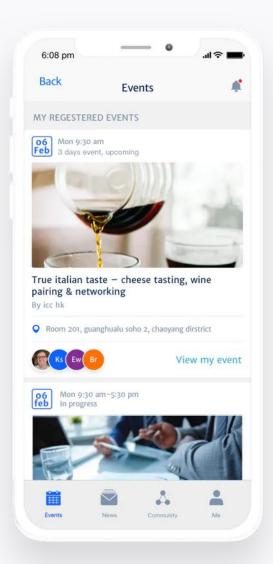

#### Download 'My Glue' Mobile App

All-in-one member mobile app!

Engage, network and receive information of our events, newsletter, memberships and more from your smartphone!

#### Navigate the menus (mobile app)

Glue Up's all-in-one Community

Management Suite is the easiest way
to build and grow your community
through events, memberships & other
digital tools.