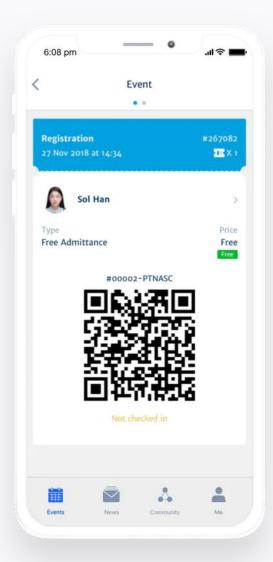

#### Navigate the menus (mobile app)

Glue Up's all-in-one Community

Management Suite is the easiest way
to build and grow your community
through events, memberships & other
digital tools.