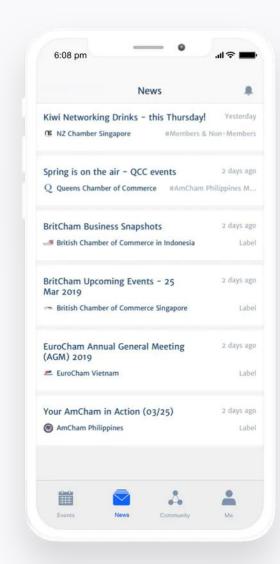

#### Navigate the menus (mobile app)

Glue Up's all-in-one Community

Management Suite is the easiest way
to build and grow your community
through events, memberships & other
digital tools.