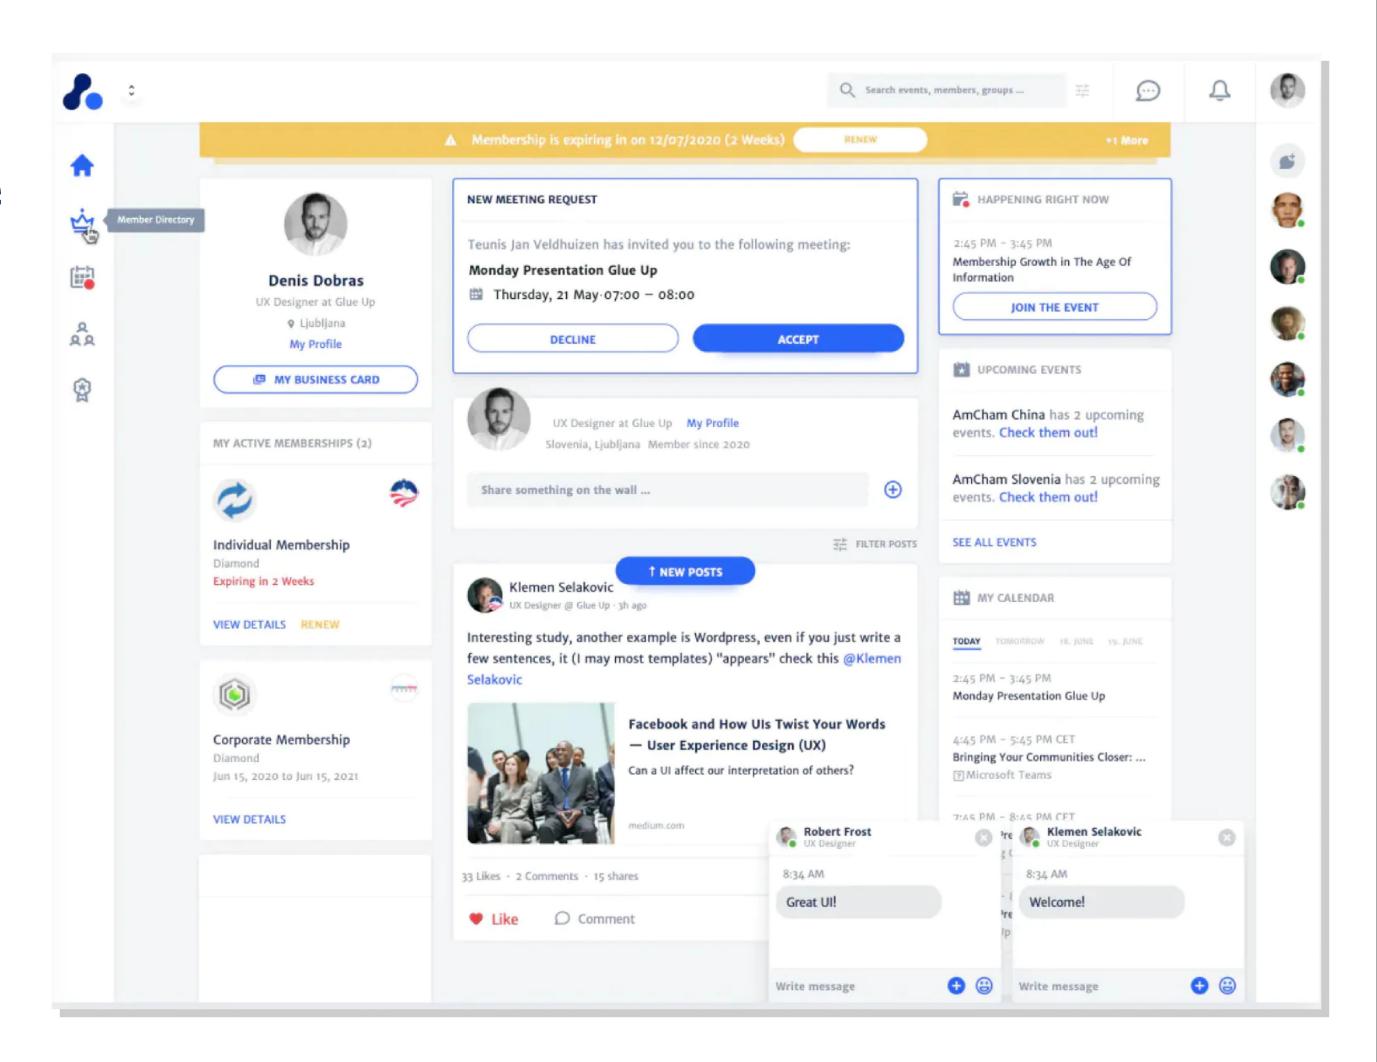

#### **My Glue - Desktop**

### Also... access MyGlue on your Desktop!

Access My Glue from any search engine HERE and find what your organization has to offer.

All functions that you have on the My Glue mobile app, are available on desktop browsing!

Once logged in,
Find the same
functionalities via the
mobile app or desktop