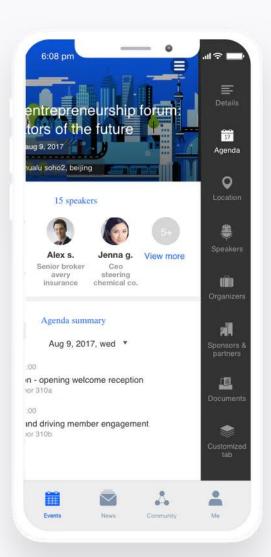

#### Navigate the menus (mobile app)

Glue Up's all-in-one Community

Management Suite is the easiest way
to build and grow your community
through events, memberships & other
digital tools.